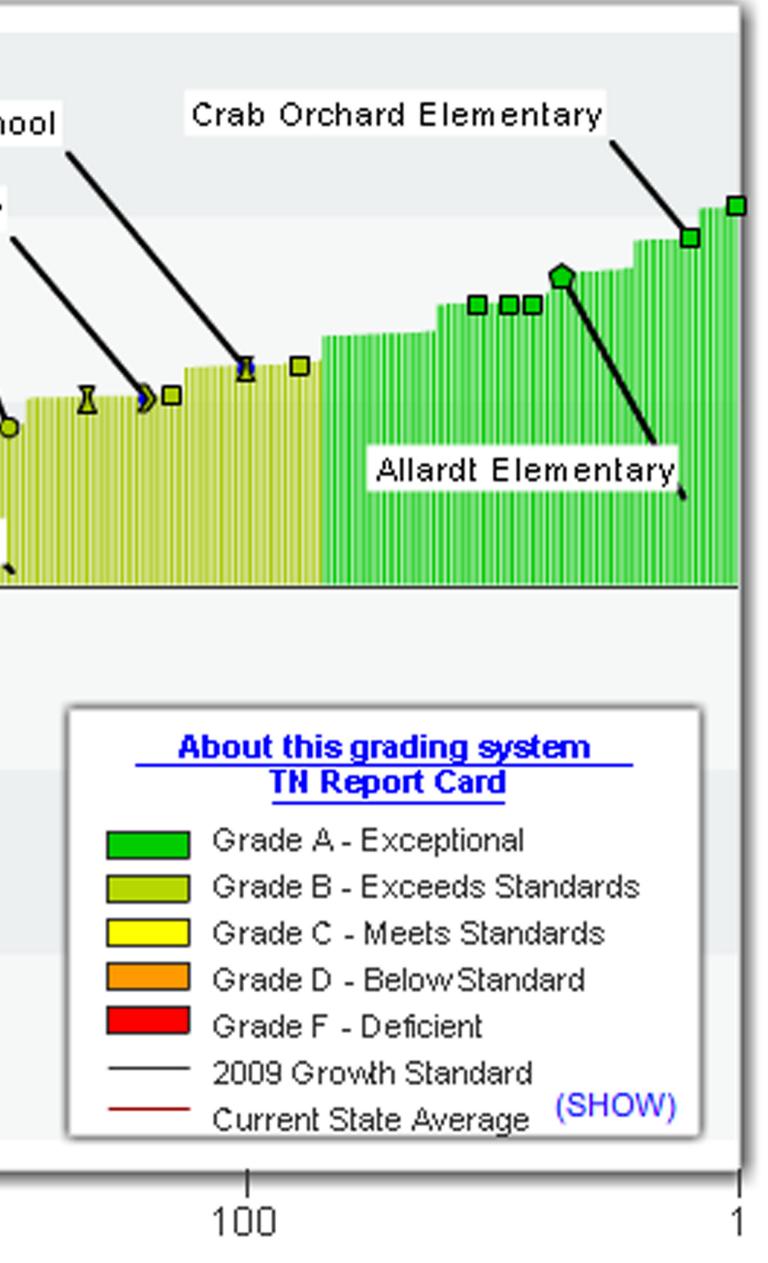

## Value-Added Gains, 2010-2012: Middle Tennessee K-8/Middle Schools

Districts displayed below are those closest to Crab Orchard Elementary School; named schools are the top performers in their respective districts

## Tennessee K-8 & Middle School Effectiveness Schools Ranked by Yearly Achievement Gain 2010-2012 Cherokee Middle School Petros Joyner Elementary Van Buren Co High School Spring City Middle School ADD Cornerstone Middle ->->>

300 200 Rank among 530 Middle schools

For an interactive version of this chart allowing you to create your own customized version, visit: