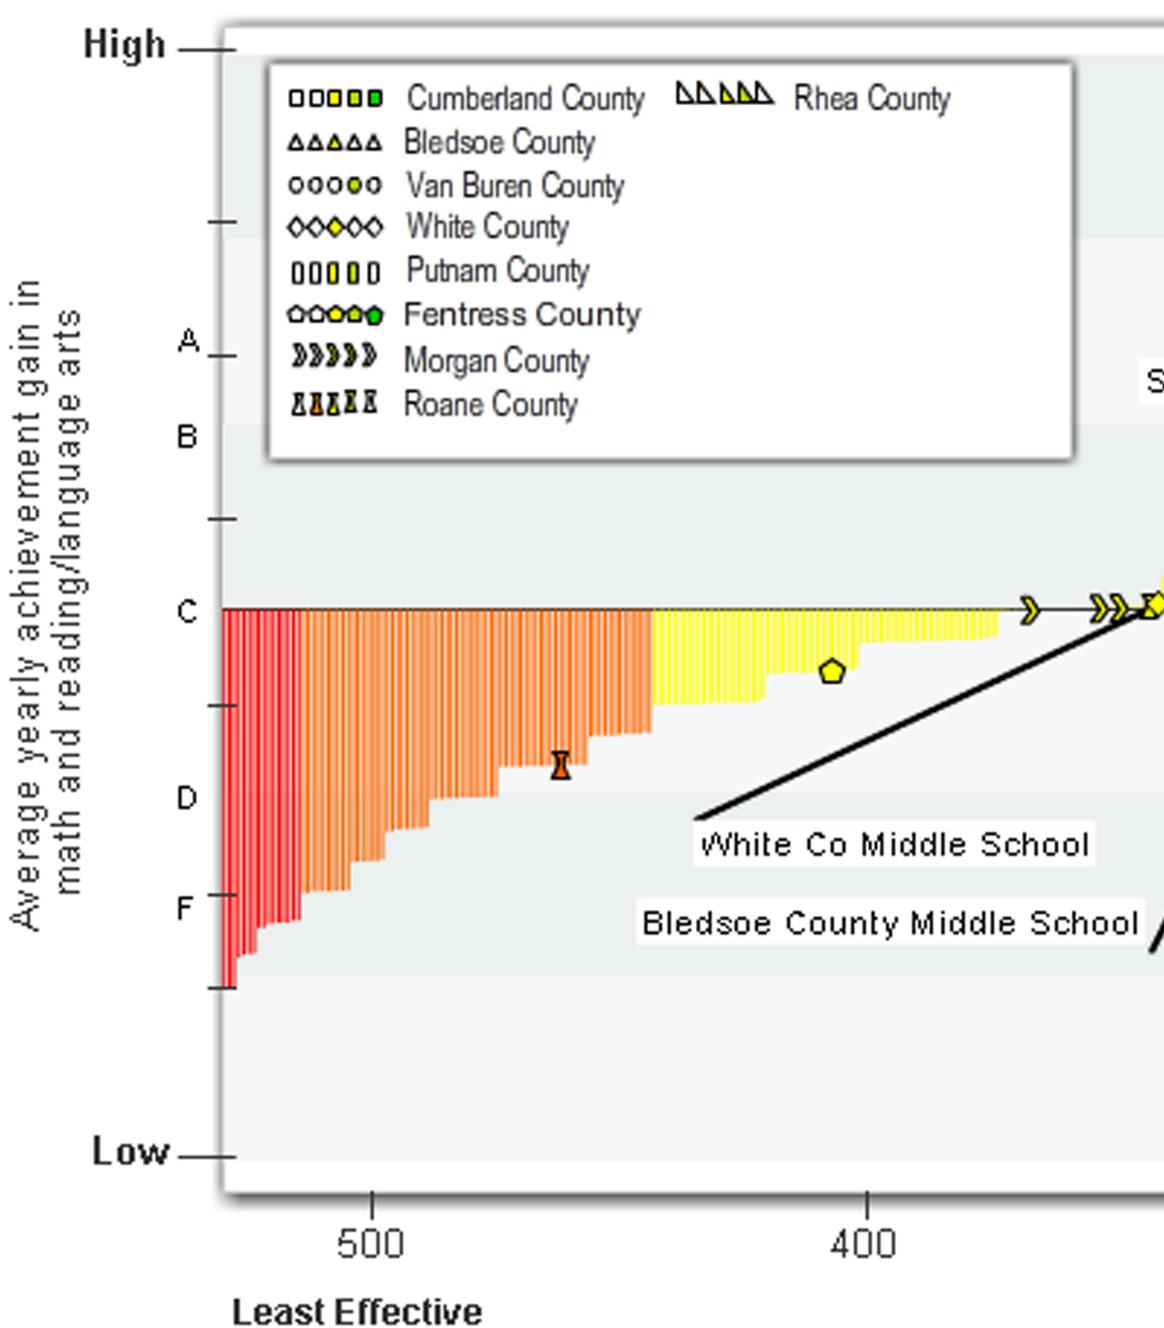

## Value-Added Gains, 2010-2012: Middle Tennessee K-8/Middle Schools

Districts displayed below are those closest to Crab Orchard Elementary School; named schools are the top performers in their respective districts

## Tennessee K-8 & Middle School Effectiveness Schools Ranked by Yearly Achievement Gain 2010-2012 Cherokee Middle School Petros Joyner Elementary Van Buren Co High School Spring City Middle School ADD Cornerstone Middle ->->>

300 200 Rank among 530 Middle schools

For an interactive version of this chart allowing you to create your own customized version, visit: